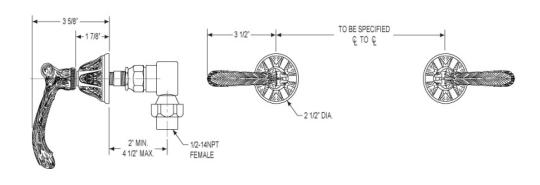

### **TECHNICAL DETAILS**

ADA Compliance: Yes
Drain Assembly Material: Brass
Drain Style: Push to Close
Fitting Hole Diameter: 1 1/8"
Number of Holes: Three Hole
Number of Handles: Two
Handle Turn Angle: Quarter Turn
Spout Reach: 93/8"
Installation Type: Wall Mounted
Primary Material: Brass
Valve Material: Ceramic

#### **PRODUCT FEATURES**

- Style: Baroque
- Collection: Baroque
- Temperature Controlled By Handles
- Lever Handles