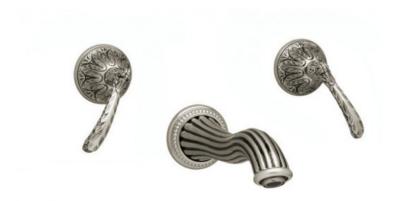

# Wall Lavatory Set With Lever Handles

WI 144

### **TECHNICAL DETAILS**

ADA Compliance: Yes
Drain Assembly Material: Brass
Drain Style: Push to Close
Fitting Hole Diameter: 1 1/8"
Number of Holes: Three Hole
Number of Handles: Two
Handle Turn Angle: Quarter Turn
Spout Reach: 93/8"
Installation Type: Wall Mounted
Primary Material: Brass
Valve Material: Ceramic

#### **PRODUCT FEATURES**

- Style: Baroque
- Collection: Baroque
- Temperature Controlled By Handles
- Lever Handles