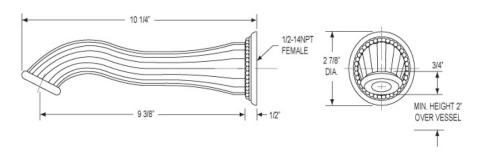

### **TECHNICAL DETAILS**

ADA Compliance: Yes
Drain Assembly Material: Brass
Drain Style: Push to Close
Fitting Hole Diameter: 1 1/8"
Number of Holes: Three Hole
Number of Handles: Two
Handle Turn Angle: Quarter Turn
Spout Reach: 93/8"
Installation Type: Wall Mounted
Primary Material: Brass
Valve Material: Ceramic